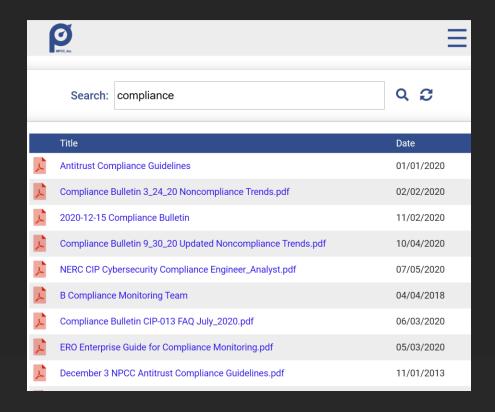

### **Customer Challenges:**

NPCC's old public facing website was based on an outdated SharePoint architecture that was challenging to manage, had an outdated UI and was not mobile friendly. Thousands of documents needed to be securely communicated to their member users in logical groupings and structures. They needed a cloud-based centralized repository to efficiently manage, distribute and deep search their PDFs, documents and media assets. Additionally, using AI, all assets would be automatically processed to uncover rich metadata such as transcriptions, subtitles and other relevant searching information.

#### **Customer Needs:**

- Centrally manage all file assets in one cloud-based location
- Automatically perform AI processing on all file assets using AWS Rekognition, Transcribe, Translate, Comprehend and Textract
- Internal company contributors can securely upload files and content
- Easily covert original video assets into web accessible formats to support many device types
- · Provide deep search and discovery of entire content library
- Distribute outputs with low-latency and high-reliability

### Key solution features included:

- Nomad's Asset Manager and associated user security management allowed NPCC personnel to centrally manage all file content. Nomad automatically and seamlessly integrates with S3; and provides security control at a folder and file level.
  Within one simple interface, all media asset information is easily accessed.
- Nomad's AI/ML Management allowed NPCC to automatically uncover rich information inside each document asset and video asset including transcriptions and create subtitles. All generated metadata is then indexed and searchable.
- Nomad's Content Portal provided a secure deep search and discovery portal for all of NPCC's personnel along with their thousands of member companies and users to quickly find and download relevant content and videos.